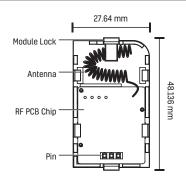

## **Key Information**

Product or component Device application

Colour Quantity per set Packaging Type Wireless Module 433 MHz Wireless Connection White 1 Carton

| Function                              | Add-on Module for Transmitting,<br>Receiving and Programing RF Signals |
|---------------------------------------|------------------------------------------------------------------------|
| For use with                          | Red Smoke Alarm <b>RFMDUAL</b>                                         |
|                                       | Heat Alarm <b>RHA240SL</b>                                             |
| Radio Frequency                       | 433.92 MHz                                                             |
| Number of Devices                     | Wireless Interconnected up to 20 Pieces                                |
| Operating Distance                    | 30M Indoor Use Line of Sight                                           |
|                                       | 100M in Free Field                                                     |
| Type of Installation                  | Indoor                                                                 |
| Dimensions                            | 48 x 28 x 11 MM (L X W X H)                                            |
| Ambient Air Temperature for Operation | 045°C                                                                  |
| Relative Humidity                     | 595%                                                                   |
|                                       |                                                                        |