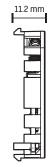

## **Key Information**

Product or component Device application

Colour Quantity per set Packaging Type Wireless Module 433 MHz Wireless Connection White 1 Carton

| Function                              | Add-on Module for Transmitting,<br>Receiving and Programing RF Signals |
|---------------------------------------|------------------------------------------------------------------------|
| For use with                          | Red Smoke Alarm <b>RFMDUAL</b>                                         |
|                                       | Heat Alarm <b>RHA240SL</b>                                             |
| Radio Frequency                       | 433.92 MHz                                                             |
| Number of Devices                     | Wireless Interconnected up to 20 Pieces                                |
| Operating Distance                    | 30M Indoor Use Line of Sight                                           |
|                                       | 100M in Free Field                                                     |
| Type of Installation                  | Indoor                                                                 |
| Dimensions                            | 48 x 28 x 11 MM (L X W X H)                                            |
| Ambient Air Temperature for Operation | 045°C                                                                  |
| Relative Humidity                     | 595%                                                                   |
|                                       |                                                                        |