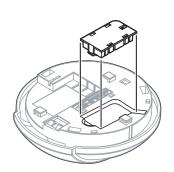

## Wireless Module for Red Smoke Alarm and Heat Alarm For use with RFMDUAL and RHA240SL.

Scan QR code to find out all the compatible alarms and installation

The information provided in this documentation contains general descriptions and/or technical characteristics of the performance of the products contained herein.