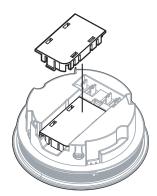

## Wireless Module for Red Smoke Alarm and Heat Alarm For use with RFMDUAL and RHA240SL.

Scan QR code to find out all the compatible alarms and installation

The information provided in this documentation contains general descriptions and/or technical characteristics of the performance of the products contained herein.